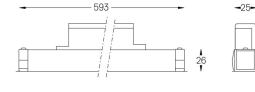

## inVision35 Made-to-measure

26W / 2580lm / 4000K / DALI / Flood 52° / 600mm

60977

Design: O/M + Bartenbach GmbH inVision module with housing and perforated cover plate made of aluminium with textured-paint finish.

Structure 1 Profile 2 End caps

3 Fitting accessories 4 Profile coupling

Modules A inVision Module

Power

Flux Efficiency

LOR

UGR

Weight 0,5Kg