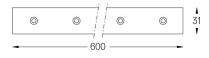

## inVision35 Made-to-measure

26W / 2580lm / 4000K / DALI / Flood 52° / 600mm

60977

Design: O/M + Bartenbach GmbH inVision module with housing and perforated cover plate made of aluminium with textured-paint finish.

Structure 1 Profile 2 End caps

3 Fitting accessories 4 Profile coupling

Modules A inVision Module

Power

Flux Efficiency

LOR

UGR

Weight 0,5Kg