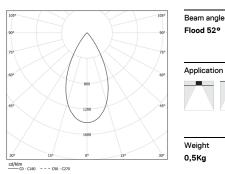

## inVision35 Made-to-measure

26W / 2580lm / 4000K / DALI / Flood 52° / 600mm

60977

Design: O/M + Bartenbach GmbH inVision module with housing and perforated cover plate made of aluminium with textured-paint finish.

LED CRI>80 / >50.000h, L80/B10 / 2-step MacAdam Power supply included. IP20 | 230Vac | 50/60Hz

) ((

4000K Light Sc 26W 3400lm

| Light Source | Luminaire |
|--------------|-----------|
| 26W          | 31,7W     |
| 3400lm       | 2580lm    |
| 1311m/W      | 81lm/W    |
| -            | 76%       |
| -            | <16       |
|              |           |

Structure 1 Profile 2 End caps

3 Fitting accessories 4 Profile coupling

Modules A inVision Module

Power

Flux Efficiency

LOR

UGR

Weight 0,5Kg