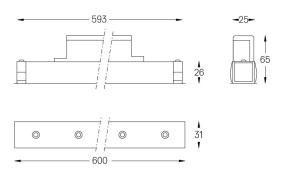

## inVision35 Made-to-measure

14W / 1300lm / 4000K / DALI / Flood 52° / 600mm

60976

Design: O/M + Bartenbach GmbH inVision module with housing and perforated cover plate made of aluminium with textured-paint finish.