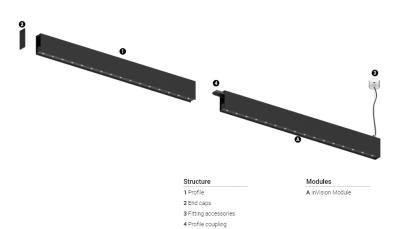

## inVision35 Made-to-measure

14W / 1300lm / 4000K / DALI / Flood 52° / 600mm

60976

Design: O/M + Bartenbach GmbH inVision module with housing and perforated cover plate made of aluminium with textured-paint finish.