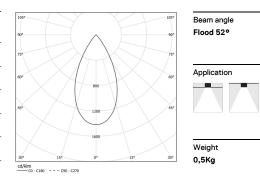

## inVision35 Made-to-measure

14W / 1300lm / 4000K / DALI / Flood 52° / 600mm

60976

Design: O/M + Bartenbach GmbH inVision module with housing and perforated cover plate made of aluminium with textured-paint finish.

LED CRI>80 / >50.000h, L80/B10 / 2-step MacAdam Power supply included. IP20 | 230Vac | 50/60Hz

| 1000K      | Light Source | Luminaire |
|------------|--------------|-----------|
| Power      | 14W          | 17,1W     |
| Flux       | 1720lm       | 1300lm    |
| Efficiency | 123lm/W      | 76lm/W    |
| LOR        | -            | 76%       |
| UGR        | -            | <10       |