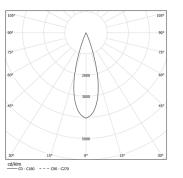

## inVision35 Made-to-measure

26W / 2480lm / 4000K / DALI / Medium 31° / 600mm

60975

Design: O/M + Bartenbach GmbH inVision module with housing and perforated cover plate made of aluminium with textured-paint finish.