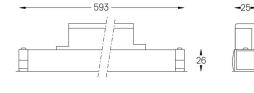

## inVision35 Made-to-measure

26W / 2480lm / 4000K / DALI / Medium 31° / 600mm

60975

Design: O/M + Bartenbach GmbH inVision module with housing and perforated cover plate made of aluminium with textured-paint finish.

LED CRI>80 / >50.000h, L80/B10 / 2-step MacAdam Power supply included. IP20 | 230Vac | 50/60Hz

٠ ( (

Beam angle Medium 31°

0,5Kg

Finishes

.01 White / RAL 9010
.02 Black / RAL 9005

For the specific supply of "DALI 2" drivers, please contact: support@om-light.com