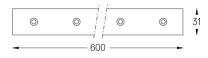

## inVision35 Made-to-measure

26W / 2480lm / 4000K / DALI / Medium 31° / 600mm

60975

Design: O/M + Bartenbach GmbH inVision module with housing and perforated cover plate made of aluminium with textured-paint finish.

LED CRI>80 / >50.000h, L80/B10 / 2-step MacAdam Power supply included. IP20 | 230Vac | 50/60Hz

٠ ( (

Beam angle Medium 31°

0,5Kg

Finishes

.01 White / RAL 9010
.02 Black / RAL 9005

For the specific supply of "DALI 2" drivers, please contact: support@om-light.com