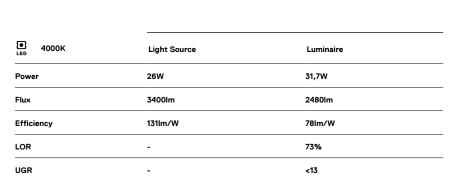

## inVision35 Made-to-measure

26W / 2480lm / 4000K / DALI / Medium 31° / 600mm

60975

Design: O/M + Bartenbach GmbH inVision module with housing and perforated cover plate made of aluminium with textured-paint finish.

LED CRI>80 / >50.000h, L80/B10 / 2-step MacAdam Power supply included. IP20 | 230Vac | 50/60Hz

٠ ( (

Beam angle Medium 31°

0,5Kg

Finishes

.01 White / RAL 9010
.02 Black / RAL 9005

For the specific supply of "DALI 2" drivers, please contact: support@om-light.com