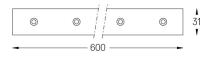

## inVision35 Made-to-measure

14W / 1260lm / 4000K / DALI / Medium 31º / 600mm

60974

Design: O/M + Bartenbach GmbH inVision module with housing and perforated cover plate made of aluminium with textured-paint finish.

LED CRI>80 / >50.000h, L80/B10 / 2-step MacAdam Power supply included. IP20 | 230Vac | 50/60Hz

) ((

Beam angle Medium 31°

Finishes

O .01 White / RAL 9010 • .02 Black / RAL 9005

For the specific supply of "DALI 2" drivers, please contact: support@om-light.com