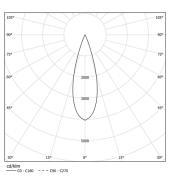

## inVision35 Made-to-measure

14W / 1260lm / 4000K / DALI / Medium 31º / 600mm

60974

Design: O/M + Bartenbach GmbH inVision module with housing and perforated cover plate made of aluminium with textured-paint finish.

LED CRI>80 / >50.000h, L80/B10 / 2-step MacAdam Power supply included. IP20 | 230Vac | 50/60Hz

) ((

Beam angle Medium 31°

Finishes

O .01 White / RAL 9010 • .02 Black / RAL 9005

For the specific supply of "DALI 2" drivers, please contact: support@om-light.com