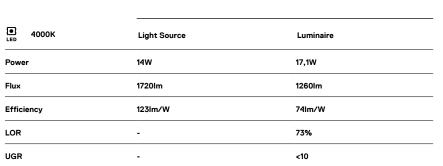

## inVision35 Made-to-measure

14W / 1260lm / 4000K / DALI / Medium 31º / 600mm

60974

Design: O/M + Bartenbach GmbH inVision module with housing and perforated cover plate made of aluminium with textured-paint finish.

LED CRI>80 / >50.000h, L80/B10 / 2-step MacAdam Power supply included. IP20 | 230Vac | 50/60Hz

) ((

Beam angle Medium 31°

Finishes

O .01 White / RAL 9010 • .02 Black / RAL 9005

For the specific supply of "DALI 2" drivers, please contact: support@om-light.com