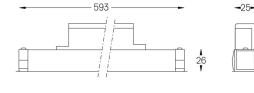

## inVision35 Made-to-measure

14W / 1260lm / 4000K / DALI / Medium 31º / 600mm

60974

Design: O/M + Bartenbach GmbH inVision module with housing and perforated cover plate made of aluminium with textured-paint finish.

LED CRI>80 / >50.000h, L80/B10 / 2-step MacAdam Power supply included. IP20 | 230Vac | 50/60Hz

) ((

Beam angle Medium 31°

Finishes

O .01 White / RAL 9010 • .02 Black / RAL 9005

For the specific supply of "DALI 2" drivers, please contact: support@om-light.com