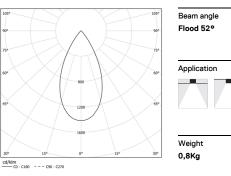

## inVision35 Made-to-measure

52W / 5160lm / 4000K / On/Off / Flood 52° / 1200mm

60973

Design: O/M + Bartenbach GmbH inVision module with housing and perforated cover plate made of aluminium with textured-paint finish.