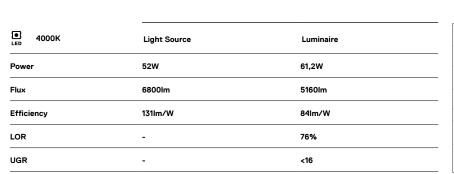

## inVision35 Made-to-measure

52W / 5160lm / 4000K / On/Off / Flood 52° / 1200mm

60973

Design: O/M + Bartenbach GmbH inVision module with housing and perforated cover plate made of aluminium with textured-paint finish.

LED CRI>80 / >50.000h, L80/B10 / 2-step MacAdam Power supply included. IP20 | 230Vac | 50/60Hz

٠ ( (

0

3

-25-

65

Finishes

.01 White / RAL 9010
.02 Black / RAL 9005