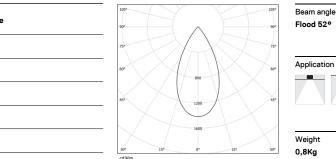

## inVision35 Made-to-measure

27W / 2600lm / 4000K / On/Off / Flood 52° / 1200mm

60972

Design: O/M + Bartenbach GmbH inVision module with housing and perforated cover plate made of aluminium with textured-paint finish.

LED CRI>80 / >50.000h, L80/B10 / 2-step MacAdam Power supply included. IP20 | 230Vac | 50/60Hz

| 1000K      | Light Source | Luminaire |
|------------|--------------|-----------|
| Power      | 27W          | 32,9W     |
| Flux       | 3440lm       | 2600lm    |
| Efficiency | 127lm/W      | 79lm/W    |
| LOR        | -            | 76%       |
| UGR        | -            | <10       |