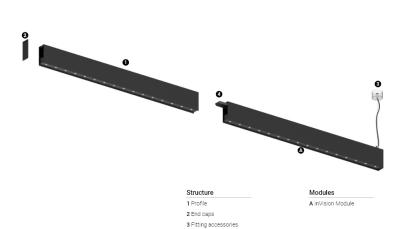

## O/M

4 Profile coupling

## inVision35 Made-to-measure

27W / 2600lm / 4000K / On/Off / Flood 52° / 1200mm

60972

Design: O/M + Bartenbach GmbH inVision module with housing and perforated cover plate made of aluminium with textured-paint finish.