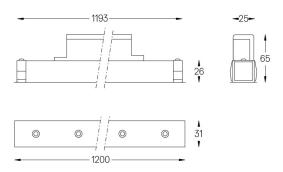

## inVision35 Made-to-measure

27W / 2600lm / 4000K / On/Off / Flood 52° / 1200mm

60972

Design: O/M + Bartenbach GmbH inVision module with housing and perforated cover plate made of aluminium with textured-paint finish.

mm

Finishes

O .01 White / RAL 9010 ● .02 Black / RAL 9005

Choose the length and layout of the system exactly as you want it, to model the right lighting functions for different tasks. For further information please contact: support@om-light.com