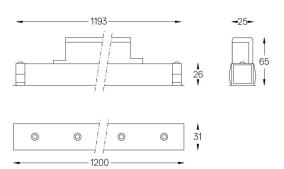

## inVision35 Made-to-measure

52W / 4960lm / 4000K / On/Off / Medium 31° / 1200mm

60971

Design: O/M + Bartenbach GmbH inVision module with housing and perforated cover plate made of aluminium with textured-paint finish.

LED CRI>80 / >50.000h, L80/B10 / 2-step MacAdam Power supply included. IP20 | 230Vac | 50/60Hz

| 4000K      | Light Source | Luminaire |
|------------|--------------|-----------|
| Power      | 52W          | 61,2W     |
| Flux       | 6800lm       | 4960lm    |
| Efficiency | 131lm/W      | 81lm/W    |
| LOR        | -            | 73%       |
| UGR        | -            | <13       |