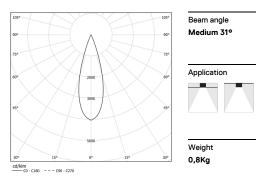

## inVision35 Made-to-measure

52W / 4960lm / 4000K / On/Off / Medium 31° / 1200mm

60971

Design: O/M + Bartenbach GmbH inVision module with housing and perforated cover plate made of aluminium with textured-paint finish.

LED CRI>80 / >50.000h, L80/B10 / 2-step MacAdam Power supply included. IP20 | 230Vac | 50/60Hz

| 4000K      | Light Source | Luminaire |
|------------|--------------|-----------|
| Power      | 52W          | 61,2W     |
| Flux       | 6800lm       | 4960lm    |
| Efficiency | 131lm/W      | 81lm/W    |
| LOR        | -            | 73%       |
| UGR        | -            | <13       |