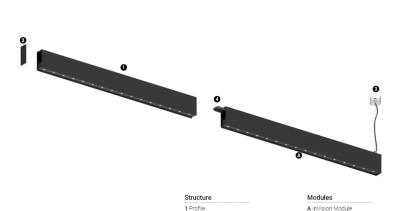

## O/M

2 End caps 3 Fitting accessories 4 Profile coupling

## inVision35 Made-to-measure

52W / 4960lm / 4000K / On/Off / Medium 31° / 1200mm

60971

Design: O/M + Bartenbach GmbH inVision module with housing and perforated cover plate made of aluminium with textured-paint finish.