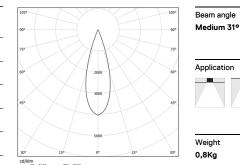

LED CRI>80 / >50.000h, L80/B10 / 2-step MacAdam Power supply included. IP20 | 230Vac | 50/60Hz

| 1000K      | Light Source | Luminaire |
|------------|--------------|-----------|
| Power      | 27W          | 32,9W     |
| Flux       | 3440lm       | 2520lm    |
| Efficiency | 127lm/W      | 77lm/W    |
| LOR        | -            | 73%       |
| UGR        | -            | <10       |