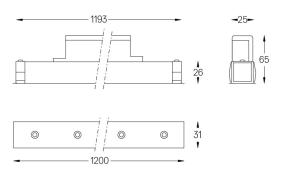

## inVision35 Made-to-measure

27W / 2520lm / 4000K / On/Off / Medium 31° / 1200mm

60970

Design: O/M + Bartenbach GmbH inVision module with housing and perforated cover plate made of aluminium with textured-paint finish.

mm