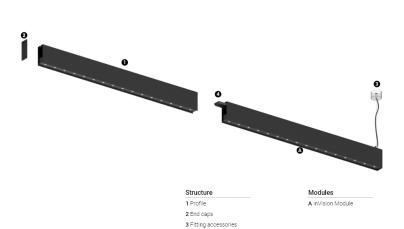

## O/M

4 Profile coupling

## inVision35 Made-to-measure

27W / 2520lm / 4000K / On/Off / Medium 31° / 1200mm

60970

Design: O/M + Bartenbach GmbH inVision module with housing and perforated cover plate made of aluminium with textured-paint finish.