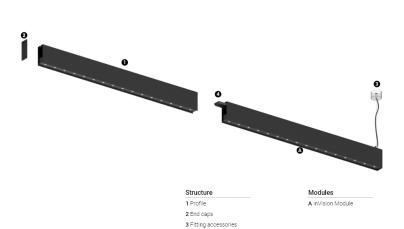

## inVision35 Made-to-measure

26W / 2580lm / 4000K / On/Off / Flood 52° / 600mm

60969

Design: O/M + Bartenbach GmbH inVision module with housing and perforated cover plate made of aluminium with textured-paint finish.