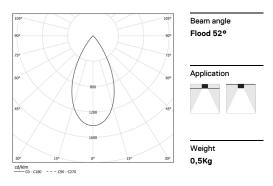

## inVision35 Made-to-measure

26W / 2580lm / 4000K / On/Off / Flood 52° / 600mm

60969

Design: O/M + Bartenbach GmbH inVision module with housing and perforated cover plate made of aluminium with textured-paint finish.

LED CRI>80 / >50.000h, L80/B10 / 2-step MacAdam Power supply included. IP20 | 230Vac | 50/60Hz

| 1000K      | Light Source | Luminaire |
|------------|--------------|-----------|
| Power      | 26W          | 31,7W     |
| Flux       | 3400lm       | 2580lm    |
| Efficiency | 131lm/W      | 81lm/W    |
| LOR        | -            | 76%       |
| UGR        | -            | <16       |