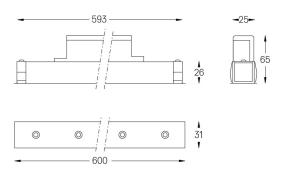

## inVision35 Made-to-measure

26W / 2580lm / 4000K / On/Off / Flood 52° / 600mm

60969

Design: O/M + Bartenbach GmbH inVision module with housing and perforated cover plate made of aluminium with textured-paint finish.

LED CRI>80 / >50.000h, L80/B10 / 2-step MacAdam Power supply included. IP20 | 230Vac | 50/60Hz

| 1000K      | Light Source | Luminaire |
|------------|--------------|-----------|
| Power      | 26W          | 31,7W     |
| Flux       | 3400lm       | 2580lm    |
| Efficiency | 131lm/W      | 81lm/W    |
| LOR        | -            | 76%       |
| UGR        | -            | <16       |