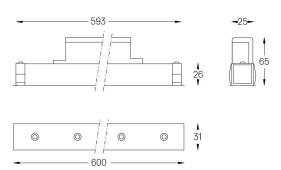

## inVision35 Made-to-measure

14W / 1300lm / 4000K / On/Off / Flood 52° / 600mm

60968

Design: O/M + Bartenbach GmbH inVision module with housing and perforated cover plate made of aluminium with textured-paint finish.

LED CRI>80 / >50.000h, L80/B10 / 2-step MacAdam Power supply included. IP20 | 230Vac | 50/60Hz

| 1000K      | Light Source | Luminaire |
|------------|--------------|-----------|
| Power      | 14W          | 17,1W     |
| Flux       | 1720lm       | 1300lm    |
| Efficiency | 123lm/W      | 76lm/W    |
| LOR        | -            | 76%       |
| UGR        | -            | <10       |