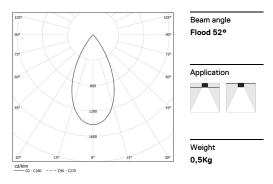

## inVision35 Made-to-measure

14W / 1300lm / 4000K / On/Off / Flood 52° / 600mm

60968

Design: O/M + Bartenbach GmbH inVision module with housing and perforated cover plate made of aluminium with textured-paint finish.

LED CRI>80 / >50.000h, L80/B10 / 2-step MacAdam Power supply included. IP20 | 230Vac | 50/60Hz

| 1000K      | Light Source | Luminaire |
|------------|--------------|-----------|
| Power      | 14W          | 17,1W     |
| Flux       | 1720lm       | 1300lm    |
| Efficiency | 123lm/W      | 76lm/W    |
| LOR        | -            | 76%       |
| UGR        | -            | <10       |