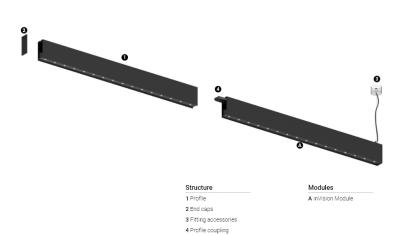

## inVision35 Made-to-measure

14W / 1300lm / 4000K / On/Off / Flood 52° / 600mm

60968

Design: O/M + Bartenbach GmbH inVision module with housing and perforated cover plate made of aluminium with textured-paint finish.