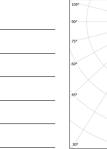

## O/M



3 Fitting accessories 4 Profile coupling

## inVision35 Made-to-measure

26W / 2480lm / 4000K / On/Off / Medium 31° / 600mm

60967

Design: O/M + Bartenbach GmbH inVision module with housing and perforated cover plate made of aluminium with textured-paint finish.

LED CRI>80 / >50.000h, L80/B10 / 2-step MacAdam Power supply included. IP20 | 230Vac | 50/60Hz



| 1000K      | Light Source | Luminaire |
|------------|--------------|-----------|
| Power      | 26W          | 31,7W     |
| Flux       | 3400lm       | 2480lm    |
| Efficiency | 131lm/W      | 78lm/W    |
| LOR        | -            | 73%       |
| UGR        | -            | <13       |



Beam angle Medium 31°

Application



Weight 0,5Kg

## Finishes

O .01 White / RAL 9010

● .02 Black / RAL 9005

Choose the length and layout of the system exactly as you want it, to model the right lighting functions for different tasks. For further information please contact: support@om-light.com





mm