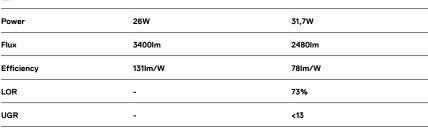

LED CRI>80 / >50.000h, L80/B10 / 2-step MacAdam Power supply included. IP20 | 230Vac | 50/60Hz

| 1000K      | Light Source | Luminaire |
|------------|--------------|-----------|
| Power      | 26W          | 31,7W     |
| Flux       | 3400lm       | 2480lm    |
| Efficiency | 131lm/W      | 78lm/W    |
| LOR        | -            | 73%       |
| UGR        | -            | <13       |