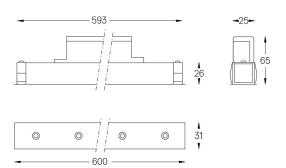

## inVision35 Made-to-measure

26W / 2480lm / 4000K / On/Off / Medium 31° / 600mm

60967

Design: O/M + Bartenbach GmbH inVision module with housing and perforated cover plate made of aluminium with textured-paint finish.

Beam angle Medium 31°

Application

Weight 0,5Kg

mm