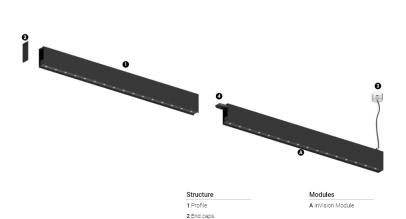

## O/M

3 Fitting accessories 4 Profile coupling

## inVision35 Made-to-measure

26W / 2480lm / 4000K / On/Off / Medium 31° / 600mm

60967

Design: O/M + Bartenbach GmbH inVision module with housing and perforated cover plate made of aluminium with textured-paint finish.

## Finishes

O .01 White / RAL 9010

● .02 Black / RAL 9005

Choose the length and layout of the system exactly as you want it, to model the right lighting functions for different tasks. For further information please contact: support@om-light.com