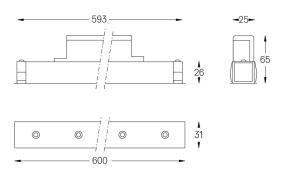

## inVision35 Made-to-measure

14W / 1260lm / 4000K / On/Off / Medium 31° / 600mm

60966

Design: O/M + Bartenbach GmbH inVision module with housing and perforated cover plate made of aluminium with textured-paint finish.

## mm