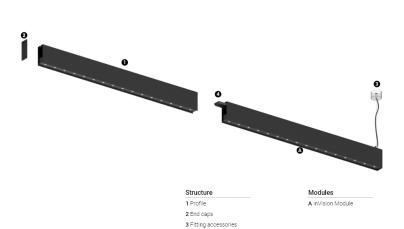

## O/M

4 Profile coupling

## inVision35 Made-to-measure

14W / 1260lm / 4000K / On/Off / Medium 31° / 600mm

60966

Design: O/M + Bartenbach GmbH inVision module with housing and perforated cover plate made of aluminium with textured-paint finish.