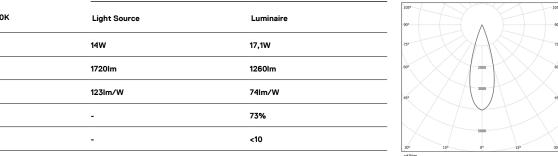

LED CRI>80 / >50.000h, L80/B10 / 2-step MacAdam Power supply included. IP20 | 230Vac | 50/60Hz

| 1000K      | Light Source | Luminaire |
|------------|--------------|-----------|
| Power      | 14W          | 17,1W     |
| Flux       | 1720lm       | 1260lm    |
| Efficiency | 123lm/W      | 74lm/W    |
| LOR        | -            | 73%       |
| UGR        | -            | <10       |