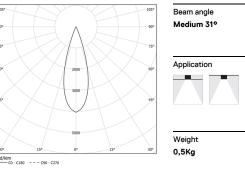

## inVision35 Made-to-measure

14W / 1260lm / 4000K / On/Off / Medium 31° / 600mm

60966

Design: O/M + Bartenbach GmbH inVision module with housing and perforated cover plate made of aluminium with textured-paint finish.