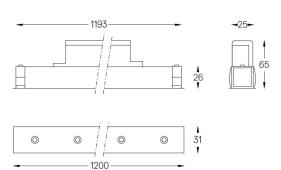

## inVision35 Made-to-measure

52W / 3920lm / 3000K / DALI / Flood 52° / 1200mm

60965

Design: O/M + Bartenbach GmbH inVision module with housing and perforated cover plate made of aluminium with textured-paint finish.

LED CRI>90 / >50.000h, L80/B10 / 2-step MacAdam Power supply included. IP20 | 230Vac | 50/60Hz

| 1000K      | Light Source | Luminaire |
|------------|--------------|-----------|
| Power      | 52W          | 61,2W     |
| Flux       | 5160lm       | 3920lm    |
| Efficiency | 99lm/W       | 64lm/W    |
| LOR        | -            | 76%       |
| UGR        | -            | <16       |