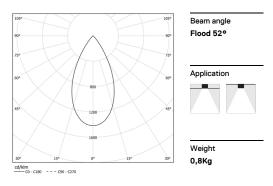

## inVision35 Made-to-measure

52W / 3920lm / 3000K / DALI / Flood 52° / 1200mm

60965

Design: O/M + Bartenbach GmbH inVision module with housing and perforated cover plate made of aluminium with textured-paint finish.

LED CRI>90 / >50.000h, L80/B10 / 2-step MacAdam Power supply included. IP20 | 230Vac | 50/60Hz

| 1000K      | Light Source | Luminaire |
|------------|--------------|-----------|
| Power      | 52W          | 61,2W     |
| Flux       | 5160lm       | 3920lm    |
| Efficiency | 99lm/W       | 64lm/W    |
| LOR        | -            | 76%       |
| UGR        | -            | <16       |