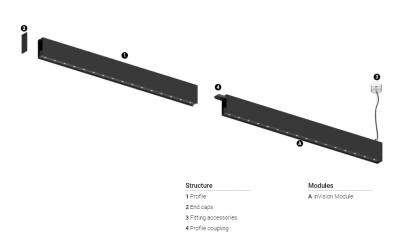

## inVision35 Made-to-measure

52W / 3920lm / 3000K / DALI / Flood 52° / 1200mm

60965

Design: O/M + Bartenbach GmbH inVision module with housing and perforated cover plate made of aluminium with textured-paint finish.