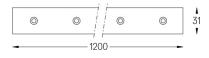

## inVision35 Made-to-measure

27W / 1960lm / 3000K / DALI / Flood 52° / 1200mm

60964

Design: O/M + Bartenbach GmbH inVision module with housing and perforated cover plate made of aluminium with textured-paint finish.

## 3000K Light Source Luminaire 27W 32,9W Power 2580lm 1960lm Flux Efficiency 96lm/W 60lm/W LOR 76% \_ UGR <10 -

Beam angle Flood 52°

0,8Kg

Finishes

.01 White / RAL 9010
.02 Black / RAL 9005

For the specific supply of "DALI 2" drivers, please contact: support@om-light.com