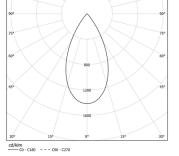

## 3000K Light Source Luminaire 27W 32,9W Power 2580lm 1960lm Flux Efficiency 96lm/W 60lm/W LOR 76% \_ UGR <10 -

Beam angle Flood 52°

0,8Kg

Finishes

.01 White / RAL 9010
.02 Black / RAL 9005

For the specific supply of "DALI 2" drivers, please contact: support@om-light.com