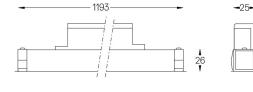

## inVision35 Made-to-measure

27W / 1960lm / 3000K / DALI / Flood 52° / 1200mm

60964

Design: O/M + Bartenbach GmbH inVision module with housing and perforated cover plate made of aluminium with textured-paint finish.

## 3000K Light Source Luminaire 27W 32,9W Power 2580lm 1960lm Flux Efficiency 96lm/W 60lm/W LOR 76% \_ UGR <10 -

Beam angle Flood 52°

0,8Kg

Finishes

.01 White / RAL 9010
.02 Black / RAL 9005

For the specific supply of "DALI 2" drivers, please contact: support@om-light.com