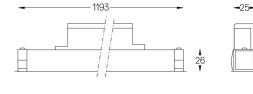

## inVision35 Made-to-measure

52W / 3760Im / 3000K / DALI / Medium 31º / 1200mm

60963

Design: O/M + Bartenbach GmbH inVision module with housing and perforated cover plate made of aluminium with textured-paint finish.