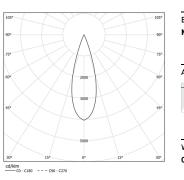

## inVision35 Made-to-measure

52W / 3760Im / 3000K / DALI / Medium 31º / 1200mm

60963

Design: O/M + Bartenbach GmbH inVision module with housing and perforated cover plate made of aluminium with textured-paint finish.

LED CRI>90 / >50.000h, L80/B10 / 2-step MacAdam Power supply included. IP20 | 230Vac | 50/60Hz

) ((

Beam angle Medium 31°

1 mm

Finishes

O .01 White / RAL 9010 • .02 Black / RAL 9005

For the specific supply of "DALI 2" drivers, please contact: support@om-light.com