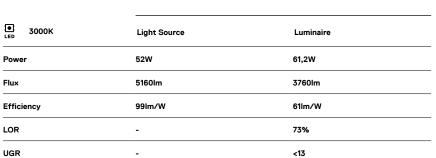

## inVision35 Made-to-measure

52W / 3760Im / 3000K / DALI / Medium 31º / 1200mm

60963

Design: O/M + Bartenbach GmbH inVision module with housing and perforated cover plate made of aluminium with textured-paint finish.

LED CRI>90 / >50.000h, L80/B10 / 2-step MacAdam Power supply included. IP20 | 230Vac | 50/60Hz

) ((

Beam angle Medium 31°

1 mm

Finishes

O .01 White / RAL 9010 • .02 Black / RAL 9005

For the specific supply of "DALI 2" drivers, please contact: support@om-light.com