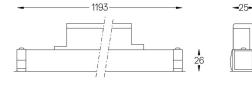

## inVision35 Made-to-measure

27W / 1880lm / 3000K / DALI / Medium 31º / 1200mm

60962

Design: O/M + Bartenbach GmbH inVision module with housing and perforated cover plate made of aluminium with textured-paint finish.