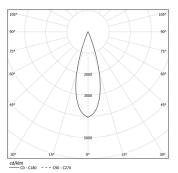

## 3000K Light Source Luminaire 27W 32,9W Power 2580lm 1880lm Flux Efficiency 96lm/W 57lm/W LOR 73% \_ UGR <10 -

Beam angle Medium 31°

Finishes

O .01 White / RAL 9010 • .02 Black / RAL 9005

For the specific supply of "DALI 2" drivers, please contact: support@om-light.com