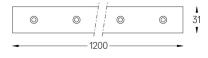

## inVision35 Made-to-measure

27W / 1880lm / 3000K / DALI / Medium 31º / 1200mm

60962

Design: O/M + Bartenbach GmbH inVision module with housing and perforated cover plate made of aluminium with textured-paint finish.

## 3000K Light Source Luminaire 27W 32,9W Power 2580lm 1880lm Flux Efficiency 96lm/W 57lm/W LOR 73% \_ UGR <10 -

Beam angle Medium 31°

Finishes

O .01 White / RAL 9010 • .02 Black / RAL 9005

For the specific supply of "DALI 2" drivers, please contact: support@om-light.com