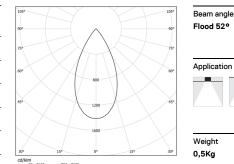

## inVision35 Made-to-measure

26W / 1960lm / 3000K / DALI / Flood 52° / 600mm

60961

Design: O/M + Bartenbach GmbH inVision module with housing and perforated cover plate made of aluminium with textured-paint finish.

LED CRI>90 / >50.000h, L80/B10 / 2-step MacAdam Power supply included. IP20 | 230Vac | 50/60Hz

| 3000K      | Light Source | Luminaire |
|------------|--------------|-----------|
| Power      | 26W          | 31,7W     |
| Flux       | 2580lm       | 1960lm    |
| Efficiency | 99lm/W       | 62lm/W    |
| LOR        | -            | 76%       |
| UGR        | -            | <16       |