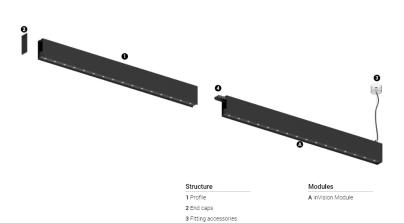

## O/M

4 Profile coupling

## inVision35 Made-to-measure

26W / 1960lm / 3000K / DALI / Flood 52° / 600mm

60961

Design: O/M + Bartenbach GmbH inVision module with housing and perforated cover plate made of aluminium with textured-paint finish.

## Finishes

O .01 White / RAL 9010 ● .02 Black / RAL 9005

For the specific supply of "DALI 2" drivers, please contact: support@om-light.com

Choose the length and layout of the system exactly as you want it, to model the right lighting functions for different tasks. For further information please contact: support@om-light.com