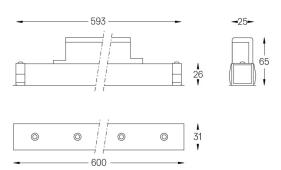

## inVision35 Made-to-measure

26W / 1960lm / 3000K / DALI / Flood 52° / 600mm

60961

Design: O/M + Bartenbach GmbH inVision module with housing and perforated cover plate made of aluminium with textured-paint finish.

LED CRI>90 / >50.000h, L80/B10 / 2-step MacAdam Power supply included. IP20 | 230Vac | 50/60Hz

| 3000K      | Light Source | Luminaire |
|------------|--------------|-----------|
| Power      | 26W          | 31,7W     |
| Flux       | 2580lm       | 1960lm    |
| Efficiency | 99lm/W       | 62lm/W    |
| LOR        | -            | 76%       |
| UGR        | -            | <16       |