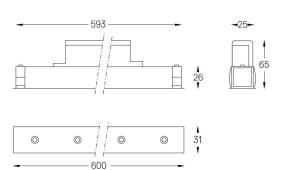

## inVision35 Made-to-measure

14W / 980lm / 3000K / DALI / Flood 52° / 600mm

60960

Design: O/M + Bartenbach GmbH inVision module with housing and perforated cover plate made of aluminium with textured-paint finish.