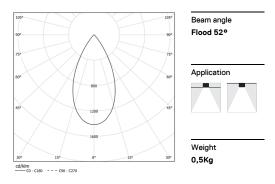

## inVision35 Made-to-measure

14W / 980lm / 3000K / DALI / Flood 52° / 600mm

60960

Design: O/M + Bartenbach GmbH inVision module with housing and perforated cover plate made of aluminium with textured-paint finish.

LED CRI>90 / >50.000h, L80/B10 / 2-step MacAdam Power supply included. IP20 | 230Vac | 50/60Hz

| 1000K      | Light Source | Luminaire |
|------------|--------------|-----------|
| Power      | 14W          | 17,1W     |
| Flux       | 1290lm       | 980lm     |
| Efficiency | 92lm/W       | 57lm/W    |
| LOR        | -            | 76%       |
| UGR        | -            | <10       |