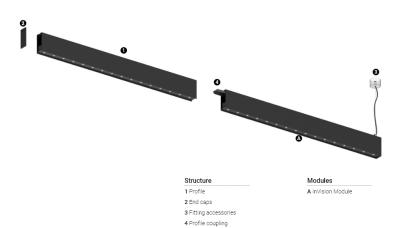

## inVision35 Made-to-measure

14W / 980lm / 3000K / DALI / Flood 52° / 600mm

60960

Design: O/M + Bartenbach GmbH inVision module with housing and perforated cover plate made of aluminium with textured-paint finish.

## Finishes

O .01 White / RAL 9010 ● .02 Black / RAL 9005

For the specific supply of "DALI 2" drivers, please contact: support@om-light.com

Choose the length and layout of the system exactly as you want it, to model the right lighting functions for different tasks. For further information please contact: support@om-light.com