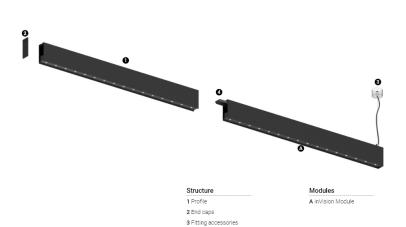

## O/M

4 Profile coupling

## inVision35 Made-to-measure

14W / 940Im / 3000K / DALI / Medium 31° / 600mm

60958

Design: O/M + Bartenbach GmbH inVision module with housing and perforated cover plate made of aluminium with textured-paint finish.