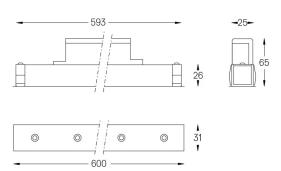

## inVision35 Made-to-measure

14W / 940Im / 3000K / DALI / Medium 31° / 600mm

60958

Design: O/M + Bartenbach GmbH inVision module with housing and perforated cover plate made of aluminium with textured-paint finish.

LED CRI>90 / >50.000h, L80/B10 / 2-step MacAdam Power supply included. IP20 | 230Vac | 50/60Hz

| 3000K      | Light Source | Luminaire |
|------------|--------------|-----------|
| Power      | 14W          | 17,1W     |
| Flux       | 1290lm       | 940lm     |
| Efficiency | 92lm/W       | 55lm/W    |
| LOR        | -            | 73%       |
| UGR        | -            | <10       |