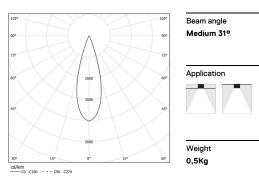

## inVision35 Made-to-measure

14W / 940Im / 3000K / DALI / Medium 31° / 600mm

60958

Design: O/M + Bartenbach GmbH inVision module with housing and perforated cover plate made of aluminium with textured-paint finish.

LED CRI>90 / >50.000h, L80/B10 / 2-step MacAdam Power supply included. IP20 | 230Vac | 50/60Hz

| 3000K      | Light Source | Luminaire |
|------------|--------------|-----------|
| Power      | 14W          | 17,1W     |
| Flux       | 1290lm       | 940lm     |
| Efficiency | 92lm/W       | 55lm/W    |
| LOR        | -            | 73%       |
| UGR        | -            | <10       |