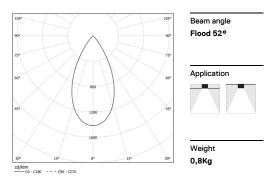

## inVision35 Made-to-measure

52W / 3920lm / 3000K / On/Off / Flood 52° / 1200mm

60957

Design: O/M + Bartenbach GmbH inVision module with housing and perforated cover plate made of aluminium with textured-paint finish.

LED CRI>90 / >50.000h, L80/B10 / 2-step MacAdam Power supply included. IP20 | 230Vac | 50/60Hz

| . 3000K    | Light Source | Luminaire |
|------------|--------------|-----------|
| Power      | 52W          | 61,2W     |
| Flux       | 5160lm       | 3920lm    |
| Efficiency | 99Im/W       | 64lm/W    |
| LOR        | -            | 76%       |
| UGR        | -            | <16       |