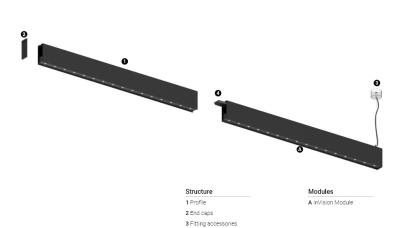

## inVision35 Made-to-measure

52W / 3920lm / 3000K / On/Off / Flood 52° / 1200mm

60957

Design: O/M + Bartenbach GmbH inVision module with housing and perforated cover plate made of aluminium with textured-paint finish.

## Finishes

O .01 White / RAL 9010

● .02 Black / RAL 9005

Choose the length and layout of the system exactly as you want it, to model the right lighting functions for different tasks. For further information please contact: support@om-light.com