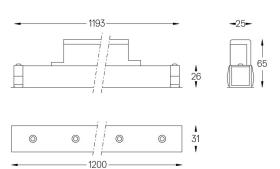

## inVision35 Made-to-measure

52W / 3920lm / 3000K / On/Off / Flood 52° / 1200mm

60957

Design: O/M + Bartenbach GmbH inVision module with housing and perforated cover plate made of aluminium with textured-paint finish.

LED CRI>90 / >50.000h, L80/B10 / 2-step MacAdam Power supply included. IP20 | 230Vac | 50/60Hz

| . 3000K    | Light Source | Luminaire |
|------------|--------------|-----------|
| Power      | 52W          | 61,2W     |
| Flux       | 5160lm       | 3920lm    |
| Efficiency | 99Im/W       | 64lm/W    |
| LOR        | -            | 76%       |
| UGR        | -            | <16       |