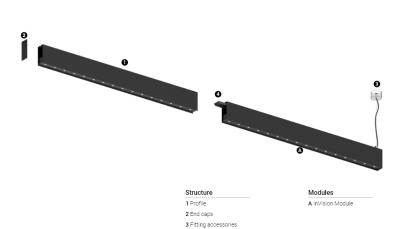

## O/M

4 Profile coupling

## inVision35 Made-to-measure

27W / 1960lm / 3000K / On/Off / Flood 52° / 1200mm

60956

Design: O/M + Bartenbach GmbH inVision module with housing and perforated cover plate made of aluminium with textured-paint finish.