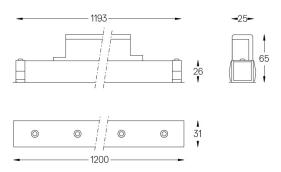

## inVision35 Made-to-measure

27W / 1960lm / 3000K / On/Off / Flood 52° / 1200mm

60956

Design: O/M + Bartenbach GmbH inVision module with housing and perforated cover plate made of aluminium with textured-paint finish.

LED CRI>90 / >50.000h, L80/B10 / 2-step MacAdam Power supply included. IP20 | 230Vac | 50/60Hz

| 3000K      | Light Source | Luminaire |
|------------|--------------|-----------|
| Power      | 27W          | 32,9W     |
| Flux       | 2580lm       | 1960lm    |
| Efficiency | 96lm/W       | 60lm/W    |
| LOR        | -            | 76%       |
| UGR        | -            | <10       |