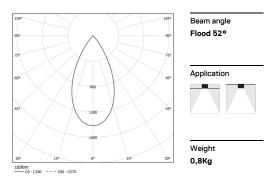

## inVision35 Made-to-measure

27W / 1960lm / 3000K / On/Off / Flood 52° / 1200mm

60956

Design: O/M + Bartenbach GmbH inVision module with housing and perforated cover plate made of aluminium with textured-paint finish.

LED CRI>90 / >50.000h, L80/B10 / 2-step MacAdam Power supply included. IP20 | 230Vac | 50/60Hz

| 3000K      | Light Source | Luminaire |
|------------|--------------|-----------|
| Power      | 27W          | 32,9W     |
| Flux       | 2580lm       | 1960lm    |
| Efficiency | 96lm/W       | 60lm/W    |
| LOR        | -            | 76%       |
| UGR        | -            | <10       |