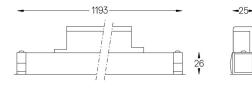

## inVision35 Made-to-measure

52W / 3760lm / 3000K / On/Off / Medium 31° / 1200mm

60955

Design: O/M + Bartenbach GmbH inVision module with housing and perforated cover plate made of aluminium with textured-paint finish.

65

Structure
1 Profile
2 End caps
3 Fitting accessories

4 Profile coupling

Modules A inVision Module