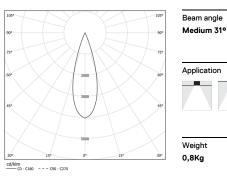

## inVision35 Made-to-measure

52W / 3760lm / 3000K / On/Off / Medium 31° / 1200mm

60955

Design: O/M + Bartenbach GmbH inVision module with housing and perforated cover plate made of aluminium with textured-paint finish.