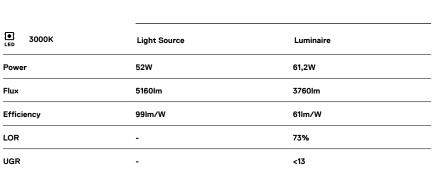

## inVision35 Made-to-measure

52W / 3760lm / 3000K / On/Off / Medium 31° / 1200mm

60955

Design: O/M + Bartenbach GmbH inVision module with housing and perforated cover plate made of aluminium with textured-paint finish.

LED CRI>90 / >50.000h, L80/B10 / 2-step MacAdam Power supply included. IP20 | 230Vac | 50/60Hz

٠ ( (

Finishes

.01 White / RAL 9010
 .02 Black / RAL 9005

Choose the length and layout of the system exactly as you want it, to model the right lighting functions for different tasks. For further information please contact: support@om-light.com