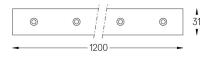

Structure 1 Profile 2 End caps 3 Fitting accessories

4 Profile coupling

A inVision Module

Modules

mm\_

65

Medium 31°

0,8Kg