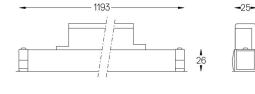

## inVision35 Made-to-measure

27W / 1880lm / 3000K / On/Off / Medium 31° / 1200mm

60954

Design: O/M + Bartenbach GmbH inVision module with housing and perforated cover plate made of aluminium with textured-paint finish.

Structure 1 Profile 2 End caps 3 Fitting accessories

4 Profile coupling

A inVision Module

Modules

mm\_

65

Medium 31°

0,8Kg