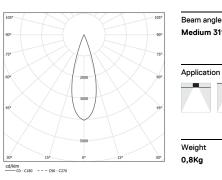

## inVision35 Made-to-measure

27W / 1880lm / 3000K / On/Off / Medium 31° / 1200mm

60954

Design: O/M + Bartenbach GmbH inVision module with housing and perforated cover plate made of aluminium with textured-paint finish.

Structure 1 Profile 2 End caps 3 Fitting accessories

4 Profile coupling

A inVision Module

Modules

mm\_

65

Medium 31°

0,8Kg