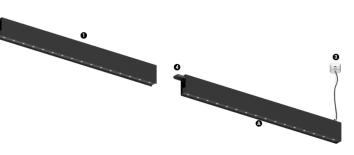

Structure 1 Profile 2 End caps 3 Fitting accessories

4 Profile coupling

A inVision Module

Modules

mm\_

65

Medium 31°

0,8Kg