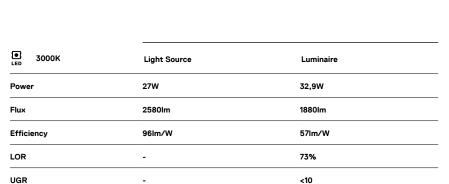

## inVision35 Made-to-measure

27W / 1880lm / 3000K / On/Off / Medium 31° / 1200mm

60954

Design: O/M + Bartenbach GmbH inVision module with housing and perforated cover plate made of aluminium with textured-paint finish.

LED CRI>90 / >50.000h, L80/B10 / 2-step MacAdam Power supply included. IP20 | 230Vac | 50/60Hz

) ((

Finishes

O .01 White / RAL 9010 • .02 Black / RAL 9005

Choose the length and layout of the system exactly as you want it, to model the right lighting functions for different tasks. For further information please contact: support@om-light.com