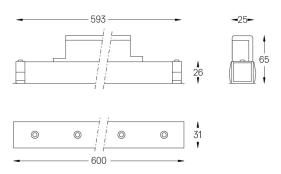

## inVision35 Made-to-measure

26W / 1960lm / 3000K / On/Off / Flood 52° / 600mm

60953

Design: O/M + Bartenbach GmbH inVision module with housing and perforated cover plate made of aluminium with textured-paint finish.

LED CRI>90 / >50.000h, L80/B10 / 2-step MacAdam Power supply included. IP20 | 230Vac | 50/60Hz

| . 3000K    | Light Source | Luminaire |
|------------|--------------|-----------|
| Power      | 26W          | 31,7W     |
| Flux       | 2580lm       | 1960lm    |
| Efficiency | 99lm/W       | 62lm/W    |
| LOR        | -            | 76%       |
| UGR        | -            | <16       |