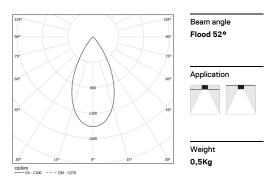

## inVision35 Made-to-measure

26W / 1960lm / 3000K / On/Off / Flood 52° / 600mm

60953

Design: O/M + Bartenbach GmbH inVision module with housing and perforated cover plate made of aluminium with textured-paint finish.

LED CRI>90 / >50.000h, L80/B10 / 2-step MacAdam Power supply included. IP20 | 230Vac | 50/60Hz

| . 3000K    | Light Source | Luminaire |
|------------|--------------|-----------|
| Power      | 26W          | 31,7W     |
| Flux       | 2580lm       | 1960lm    |
| Efficiency | 99lm/W       | 62lm/W    |
| LOR        | -            | 76%       |
| UGR        | -            | <16       |