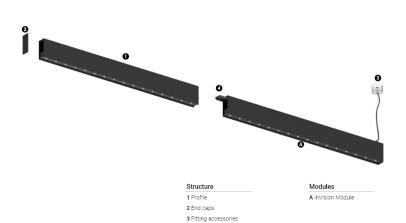

## O/M

4 Profile coupling

## inVision35 Made-to-measure

26W / 1960lm / 3000K / On/Off / Flood 52° / 600mm

60953

Design: O/M + Bartenbach GmbH inVision module with housing and perforated cover plate made of aluminium with textured-paint finish.

## Finishes

O .01 White / RAL 9010

● .02 Black / RAL 9005

Choose the length and layout of the system exactly as you want it, to model the right lighting functions for different tasks. For further information please contact: support@om-light.com