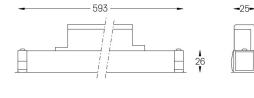

## inVision35 Made-to-measure

14W / 980lm / 3000K / On/Off / Flood 52° / 600mm

60952

Design: O/M + Bartenbach GmbH inVision module with housing and perforated cover plate made of aluminium with textured-paint finish.

Structure

1 Profile

2 End caps 3 Fitting accessories 4 Profile coupling

0

Contraction of the second seco

-

<10

65