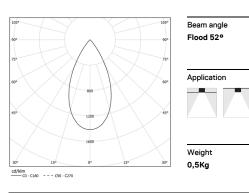

## inVision35 Made-to-measure

14W / 980lm / 3000K / On/Off / Flood 52° / 600mm

60952

Design: O/M + Bartenbach GmbH inVision module with housing and perforated cover plate made of aluminium with textured-paint finish.