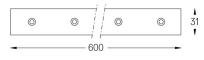

## inVision35 Made-to-measure

14W / 980lm / 3000K / On/Off / Flood 52° / 600mm

60952

Design: O/M + Bartenbach GmbH inVision module with housing and perforated cover plate made of aluminium with textured-paint finish.

Structure

1 Profile

2 End caps 3 Fitting accessories 4 Profile coupling

0

Contraction of the second seco

-

<10

65