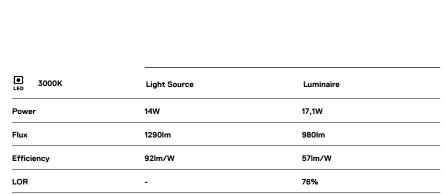

## inVision35 Made-to-measure

14W / 980lm / 3000K / On/Off / Flood 52° / 600mm

60952

Design: O/M + Bartenbach GmbH inVision module with housing and perforated cover plate made of aluminium with textured-paint finish.

LED CRI>90 / >50.000h, L80/B10 / 2-step MacAdam Power supply included. IP20 | 230Vac | 50/60Hz

) ((

0

3

UGR

-

.01 White / RAL 9010
.02 Black / RAL 9005

Choose the length and layout of the system exactly as you want it, to model the right lighting functions for different tasks. For further information please contact: support@om-light.com