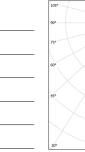

## O/M



3 Fitting accessories 4 Profile coupling

## inVision35 Made-to-measure

26W / 1880lm / 3000K / On/Off / Medium 31° / 600mm

60951

Design: O/M + Bartenbach GmbH inVision module with housing and perforated cover plate made of aluminium with textured-paint finish.

LED CRI>90 / >50.000h, L80/B10 / 2-step MacAdam Power supply included. IP20 | 230Vac | 50/60Hz



| 3000K      | Light Source | Luminaire |
|------------|--------------|-----------|
| Power      | 26W          | 31,7W     |
| Flux       | 2580lm       | 1880lm    |
| Efficiency | 99lm/W       | 59lm/W    |
| LOR        | -            | 73%       |
| UGR        | -            | <13       |



Beam angle Medium 31° Application

Weight 0,5Kg

| Т | ٦ | mm |
|---|---|----|



## Finishes

O .01 White / RAL 9010

● .02 Black / RAL 9005

Choose the length and layout of the system exactly as you want it, to model the right lighting functions for different tasks. For further information please contact: support@om-light.com