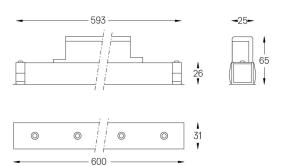

## inVision35 Made-to-measure

26W / 1880lm / 3000K / On/Off / Medium 31° / 600mm

60951

Design: O/M + Bartenbach GmbH inVision module with housing and perforated cover plate made of aluminium with textured-paint finish.

Beam angle Medium 31° Application

Weight 0,5Kg

| Т | ٦ | mm |
|---|---|----|