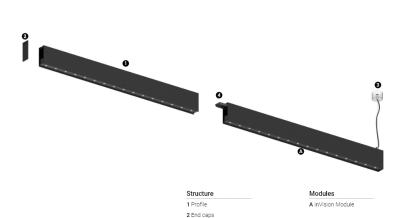

## O/M

3 Fitting accessories 4 Profile coupling

## inVision35 Made-to-measure

26W / 1880lm / 3000K / On/Off / Medium 31° / 600mm

60951

Design: O/M + Bartenbach GmbH inVision module with housing and perforated cover plate made of aluminium with textured-paint finish.