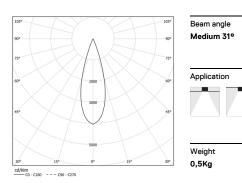

## inVision35 Made-to-measure

14W / 940Im / 3000K / On/Off / Medium 31° / 600mm

60950

Design: O/M + Bartenbach GmbH inVision module with housing and perforated cover plate made of aluminium with textured-paint finish.

LED CRI>90 / >50.000h, L80/B10 / 2-step MacAdam Power supply included. IP20 | 230Vac | 50/60Hz

| 3000K      | Light Source | Luminaire |
|------------|--------------|-----------|
| Power      | 14W          | 17,1W     |
| Flux       | 1290lm       | 940lm     |
| Efficiency | 92lm/W       | 55lm/W    |
| LOR        | -            | 73%       |
| UGR        | -            | <10       |