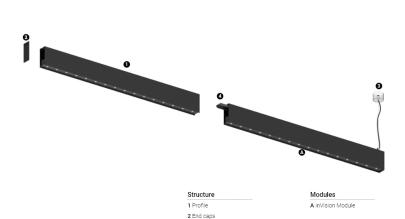

## O/M

3 Fitting accessories 4 Profile coupling

## inVision35 Made-to-measure

14W / 940Im / 3000K / On/Off / Medium 31° / 600mm

60950

Design: O/M + Bartenbach GmbH inVision module with housing and perforated cover plate made of aluminium with textured-paint finish.