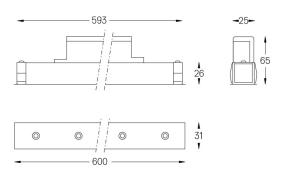

## inVision35 Made-to-measure

14W / 940Im / 3000K / On/Off / Medium 31° / 600mm

60950

Design: O/M + Bartenbach GmbH inVision module with housing and perforated cover plate made of aluminium with textured-paint finish.

LED CRI>90 / >50.000h, L80/B10 / 2-step MacAdam Power supply included. IP20 | 230Vac | 50/60Hz

| 3000K      | Light Source | Luminaire |
|------------|--------------|-----------|
| Power      | 14W          | 17,1W     |
| Flux       | 1290lm       | 940lm     |
| Efficiency | 92lm/W       | 55lm/W    |
| LOR        | -            | 73%       |
| UGR        | -            | <10       |