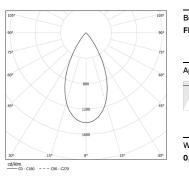

## 2700K Light Source Luminaire 52W 61,2W Power 3640lm 4800lm Flux Efficiency 92lm/W 59lm/W LOR 76% \_ UGR <16 -

Beam angle Flood 52°

0,8Kg

Finishes

.01 White / RAL 9010
.02 Black / RAL 9005

For the specific supply of "DALI 2" drivers, please contact: support@om-light.com