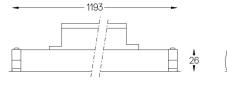

## inVision35 Made-to-measure

52W / 3640lm / 2700K / DALI / Flood 52° / 1200mm

60949

Design: O/M + Bartenbach GmbH inVision module with housing and perforated cover plate made of aluminium with textured-paint finish.

LED CRI>90 / >50.000h, L80/B10 / 2-step MacAdam Power supply included. IP20 | 230Vac | 50/60Hz

٠ ( (