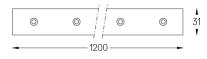

## inVision35 Made-to-measure

27W / 1840Im / 2700K / DALI / Flood 52° / 1200mm

60948

Design: O/M + Bartenbach GmbH inVision module with housing and perforated cover plate made of aluminium with textured-paint finish.

1 Profile 2 End caps 3 Fitting accessories

Structure

0

4 Profile coupling

A inVision Module

Modules

1 mm

www.om-light.com / mail@om-light.com Rua Maurício Lourenço Oliveira 186, 4405-034 Vila Nova de Gaia, Porto. Portugal. / Apartado 1538 4401-901 Vila Nova de Gaia, Porto Portugal / tel. + 351 223 710 419