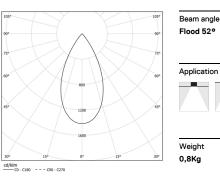

## inVision35 Made-to-measure

27W / 1840Im / 2700K / DALI / Flood 52° / 1200mm

60948

Design: O/M + Bartenbach GmbH inVision module with housing and perforated cover plate made of aluminium with textured-paint finish.