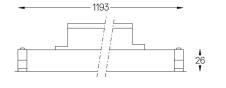

## inVision35 Made-to-measure

27W / 1840Im / 2700K / DALI / Flood 52° / 1200mm

60948

Design: O/M + Bartenbach GmbH inVision module with housing and perforated cover plate made of aluminium with textured-paint finish.

1 Profile 2 End caps 3 Fitting accessories

Structure

0

4 Profile coupling

A inVision Module

Modules

1 mm

www.om-light.com / mail@om-light.com Rua Maurício Lourenço Oliveira 186, 4405-034 Vila Nova de Gaia, Porto. Portugal. / Apartado 1538 4401-901 Vila Nova de Gaia, Porto Portugal / tel. + 351 223 710 419