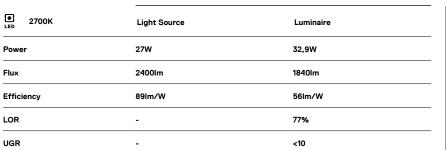

## inVision35 Made-to-measure

27W / 1840Im / 2700K / DALI / Flood 52° / 1200mm

60948

Design: O/M + Bartenbach GmbH inVision module with housing and perforated cover plate made of aluminium with textured-paint finish.

LED CRI>90 / >50.000h, L80/B10 / 2-step MacAdam Power supply included. IP20 | 230Vac | 50/60Hz

) ((

0

3

-25-

65

Finishes

O .01 White / RAL 9010 • .02 Black / RAL 9005