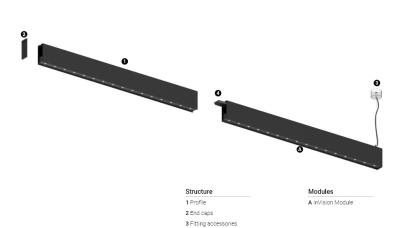

## O/M

4 Profile coupling

## inVision35 Made-to-measure

52W / 3480lm / 2700K / DALI / Medium 31º / 1200mm

60947

Design: O/M + Bartenbach GmbH inVision module with housing and perforated cover plate made of aluminium with textured-paint finish.