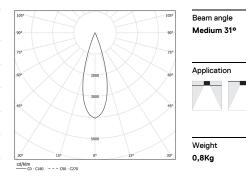

LED CRI>90 / >50.000h, L80/B10 / 2-step MacAdam Power supply included. IP20 | 230Vac | 50/60Hz

| 2700K      | Light Source | Luminaire |
|------------|--------------|-----------|
| Power      | 52W          | 61,2W     |
| Flux       | 4800lm       | 3480lm    |
| Efficiency | 92lm/W       | 57lm/W    |
| LOR        | -            | 73%       |
| UGR        | -            | <13       |