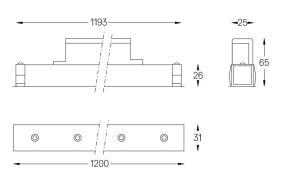

mm

Finishes

O .01 White / RAL 9010 ● .02 Black / RAL 9005

For the specific supply of "DALI 2" drivers, please contact: support@om-light.com

Choose the length and layout of the system exactly as you want it, to model the right lighting functions for different tasks. For further information please contact: support@om-light.com