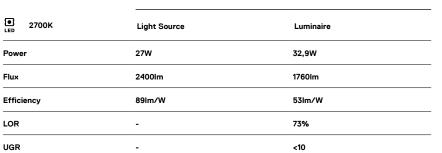

## inVision35 Made-to-measure

27W / 1760lm / 2700K / DALI / Medium 31° / 1200mm

60946

Design: O/M + Bartenbach GmbH inVision module with housing and perforated cover plate made of aluminium with textured-paint finish.

LED CRI>90 / >50.000h, L80/B10 / 2-step MacAdam Power supply included. IP20 | 230Vac | 50/60Hz

٠ ( (

Beam angle Medium 31°