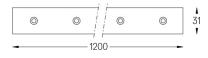

## inVision35 Made-to-measure

27W / 1760lm / 2700K / DALI / Medium 31° / 1200mm

60946

Design: O/M + Bartenbach GmbH inVision module with housing and perforated cover plate made of aluminium with textured-paint finish.

LED CRI>90 / >50.000h, L80/B10 / 2-step MacAdam Power supply included. IP20 | 230Vac | 50/60Hz

٠ ( (

Beam angle Medium 31°