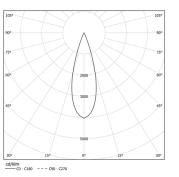

## inVision35 Made-to-measure

27W / 1760lm / 2700K / DALI / Medium 31° / 1200mm

60946

Design: O/M + Bartenbach GmbH inVision module with housing and perforated cover plate made of aluminium with textured-paint finish.

LED CRI>90 / >50.000h, L80/B10 / 2-step MacAdam Power supply included. IP20 | 230Vac | 50/60Hz

٠ ( (

Beam angle Medium 31°