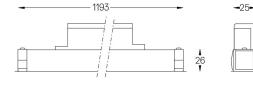

## inVision35 Made-to-measure

27W / 1760lm / 2700K / DALI / Medium 31° / 1200mm

60946

Design: O/M + Bartenbach GmbH inVision module with housing and perforated cover plate made of aluminium with textured-paint finish.

LED CRI>90 / >50.000h, L80/B10 / 2-step MacAdam Power supply included. IP20 | 230Vac | 50/60Hz

٠ ( (

Beam angle Medium 31°