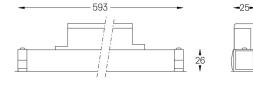

## inVision35 Made-to-measure

26W / 1820lm / 2700K / DALI / Flood 52° / 600mm

60945

Design: O/M + Bartenbach GmbH inVision module with housing and perforated cover plate made of aluminium with textured-paint finish.

## 2700K Light Source Luminaire 26W 31,7W Power 2400lm 1820lm Flux Efficiency 92lm/W 57lm/W LOR 76% \_ UGR <16 -

Beam angle Flood 52°

0,5Kg

Finishes

.01 White / RAL 9010
.02 Black / RAL 9005

For the specific supply of "DALI 2" drivers, please contact: support@om-light.com