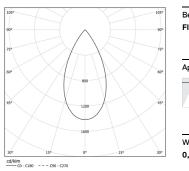

## 2700K Light Source Luminaire 26W 31,7W Power 2400lm 1820lm Flux Efficiency 92lm/W 57lm/W LOR 76% \_ UGR <16 -

Beam angle Flood 52°

0,5Kg

Finishes

.01 White / RAL 9010
.02 Black / RAL 9005

For the specific supply of "DALI 2" drivers, please contact: support@om-light.com