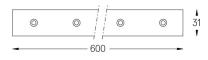

## inVision35 Made-to-measure

26W / 1820lm / 2700K / DALI / Flood 52° / 600mm

60945

Design: O/M + Bartenbach GmbH inVision module with housing and perforated cover plate made of aluminium with textured-paint finish.