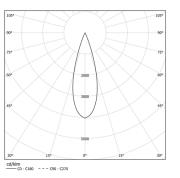

## inVision35 Made-to-measure

26W / 1740Im / 2700K / DALI / Medium 31º / 600mm

60943

Design: O/M + Bartenbach GmbH inVision module with housing and perforated cover plate made of aluminium with textured-paint finish.