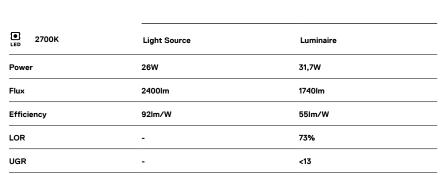

## inVision35 Made-to-measure

26W / 1740Im / 2700K / DALI / Medium 31º / 600mm

60943

Design: O/M + Bartenbach GmbH inVision module with housing and perforated cover plate made of aluminium with textured-paint finish.

LED CRI>90 / >50.000h, L80/B10 / 2-step MacAdam Power supply included. IP20 | 230Vac | 50/60Hz

) ((

Beam angle Medium 31°

Finishes

O .01 White / RAL 9010 • .02 Black / RAL 9005

For the specific supply of "DALI 2" drivers, please contact: support@om-light.com