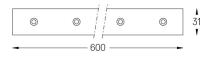

## inVision35 Made-to-measure

26W / 1740Im / 2700K / DALI / Medium 31º / 600mm

60943

Design: O/M + Bartenbach GmbH inVision module with housing and perforated cover plate made of aluminium with textured-paint finish.

LED CRI>90 / >50.000h, L80/B10 / 2-step MacAdam Power supply included. IP20 | 230Vac | 50/60Hz

) ((

Beam angle Medium 31°

Finishes

O .01 White / RAL 9010 • .02 Black / RAL 9005

For the specific supply of "DALI 2" drivers, please contact: support@om-light.com