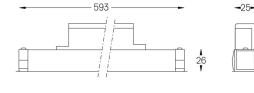

## inVision35 Made-to-measure

26W / 1740Im / 2700K / DALI / Medium 31º / 600mm

60943

Design: O/M + Bartenbach GmbH inVision module with housing and perforated cover plate made of aluminium with textured-paint finish.

LED CRI>90 / >50.000h, L80/B10 / 2-step MacAdam Power supply included. IP20 | 230Vac | 50/60Hz

) ((

Beam angle Medium 31°

Finishes

O .01 White / RAL 9010 • .02 Black / RAL 9005

For the specific supply of "DALI 2" drivers, please contact: support@om-light.com