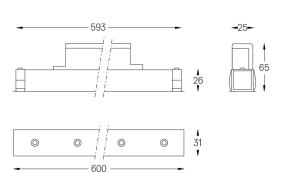

## inVision35 Made-to-measure

14W / 880lm / 2700K / DALI / Medium 31° / 600mm

60942

Design: O/M + Bartenbach GmbH inVision module with housing and perforated cover plate made of aluminium with textured-paint finish.

Beam angle Medium 31°

Application

Weight 0,5Kg

Finishes

O .01 White / RAL 9010 ● .02 Black / RAL 9005

For the specific supply of "DALI 2" drivers, please contact: support@om-light.com

Choose the length and layout of the system exactly as you want it, to model the right lighting functions for different tasks. For further information please contact: support@om-light.com