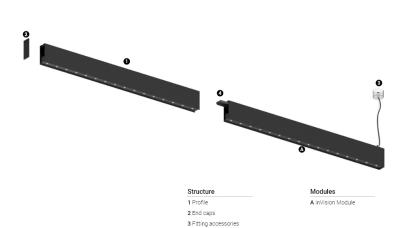

## O/M

4 Profile coupling

## inVision35 Made-to-measure

14W / 880lm / 2700K / DALI / Medium 31° / 600mm

60942

Design: O/M + Bartenbach GmbH inVision module with housing and perforated cover plate made of aluminium with textured-paint finish.