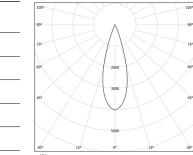

Beam angle Medium 31°

Application

Weight 0,5Kg

Finishes

O .01 White / RAL 9010 ● .02 Black / RAL 9005

For the specific supply of "DALI 2" drivers, please contact: support@om-light.com

Choose the length and layout of the system exactly as you want it, to model the right lighting functions for different tasks. For further information please contact: support@om-light.com