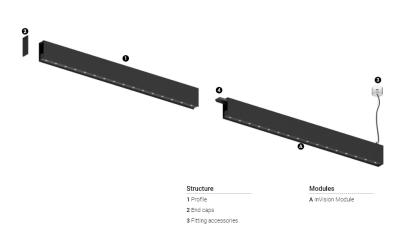

## O/M

4 Profile coupling

## inVision35 Made-to-measure

52W / 3640lm / 2700K / On/Off / Flood 52° / 1200mm

60941

Design: O/M + Bartenbach GmbH inVision module with housing and perforated cover plate made of aluminium with textured-paint finish.

## Finishes

O .01 White / RAL 9010 ● .02 Black / RAL 9005

Choose the length and layout of the system exactly as you want it, to model the right lighting functions for different tasks. For further information please contact: support@om-light.com