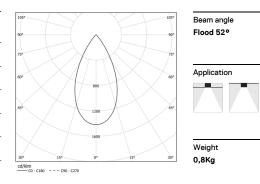

## inVision35 Made-to-measure

52W / 3640lm / 2700K / On/Off / Flood 52° / 1200mm

60941

Design: O/M + Bartenbach GmbH inVision module with housing and perforated cover plate made of aluminium with textured-paint finish.

LED CRI>90 / >50.000h, L80/B10 / 2-step MacAdam Power supply included. IP20 | 230Vac | 50/60Hz

| 2700K      | Light Source | Luminaire |
|------------|--------------|-----------|
| Power      | 52W          | 61,2W     |
| Flux       | 4800lm       | 3640lm    |
| Efficiency | 92lm/W       | 59lm/W    |
| LOR        | -            | 76%       |
| UGR        | -            | <16       |