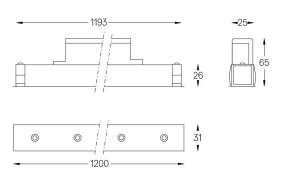

## inVision35 Made-to-measure

52W / 3640lm / 2700K / On/Off / Flood 52° / 1200mm

60941

Design: O/M + Bartenbach GmbH inVision module with housing and perforated cover plate made of aluminium with textured-paint finish.

LED CRI>90 / >50.000h, L80/B10 / 2-step MacAdam Power supply included. IP20 | 230Vac | 50/60Hz

| 2700K      | Light Source | Luminaire |
|------------|--------------|-----------|
| Power      | 52W          | 61,2W     |
| Flux       | 4800lm       | 3640lm    |
| Efficiency | 92lm/W       | 59lm/W    |
| LOR        | -            | 76%       |
| UGR        | -            | <16       |