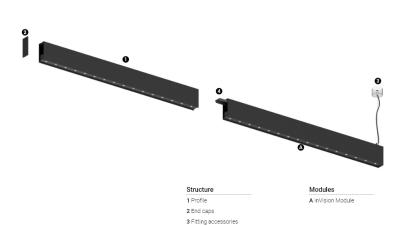

## O/M

4 Profile coupling

## inVision35 Made-to-measure

27W / 1840lm / 2700K / On/Off / Flood 52° / 1200mm

60940

Design: O/M + Bartenbach GmbH inVision module with housing and perforated cover plate made of aluminium with textured-paint finish.

## Finishes

O .01 White / RAL 9010 ● .02 Black / RAL 9005

Choose the length and layout of the system exactly as you want it, to model the right lighting functions for different tasks. For further information please contact: support@om-light.com