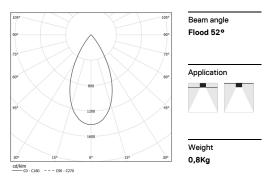

## inVision35 Made-to-measure

27W / 1840lm / 2700K / On/Off / Flood 52° / 1200mm

60940

Design: O/M + Bartenbach GmbH inVision module with housing and perforated cover plate made of aluminium with textured-paint finish.

LED CRI>90 / >50.000h, L80/B10 / 2-step MacAdam Power supply included. IP20 | 230Vac | 50/60Hz

| 2700K      | Light Source | Luminaire |
|------------|--------------|-----------|
| Power      | 27W          | 32,9W     |
| Flux       | 2400lm       | 1840lm    |
| Efficiency | 89lm/W       | 56lm/W    |
| LOR        | -            | 77%       |
| UGR        | -            | <10       |