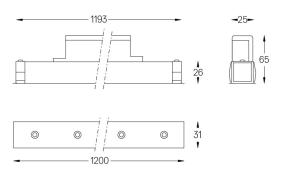

## inVision35 Made-to-measure

27W / 1840lm / 2700K / On/Off / Flood 52° / 1200mm

60940

Design: O/M + Bartenbach GmbH inVision module with housing and perforated cover plate made of aluminium with textured-paint finish.