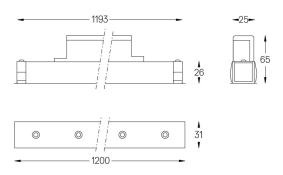

## O/M

52W / 3480lm / 2700K / On/Off / Medium 31° / 1200mm

60939

Design: O/M + Bartenbach GmbH inVision module with housing and perforated cover plate made of aluminium with textured-paint finish.

LED CRI>90 / >50.000h, L80/B10 / 2-step MacAdam Power supply included. IP20 | 230Vac | 50/60Hz