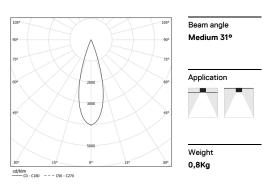

## inVision35 Made-to-measure

27W / 1760lm / 2700K / On/Off / Medium 31° / 1200mm

60938

Design: O/M + Bartenbach GmbH inVision module with housing and perforated cover plate made of aluminium with textured-paint finish.

LED CRI>90 / >50.000h, L80/B10 / 2-step MacAdam Power supply included. IP20 | 230Vac | 50/60Hz

| ● 2700K    | Light Source | Luminaire |
|------------|--------------|-----------|
| Power      | 27W          | 32,9W     |
| Flux       | 2400lm       | 1760lm    |
| Efficiency | 89Im/W       | 53lm/W    |
| LOR        | -            | 73%       |
| UGR        | -            | <10       |