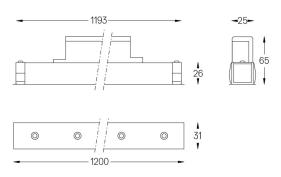

## inVision35 Made-to-measure

27W / 1760lm / 2700K / On/Off / Medium 31° / 1200mm

60938

Design: O/M + Bartenbach GmbH inVision module with housing and perforated cover plate made of aluminium with textured-paint finish.

LED CRI>90 / >50.000h, L80/B10 / 2-step MacAdam Power supply included. IP20 | 230Vac | 50/60Hz

| ● 2700K    | Light Source | Luminaire |
|------------|--------------|-----------|
| Power      | 27W          | 32,9W     |
| Flux       | 2400lm       | 1760lm    |
| Efficiency | 89Im/W       | 53lm/W    |
| LOR        | -            | 73%       |
| UGR        | -            | <10       |