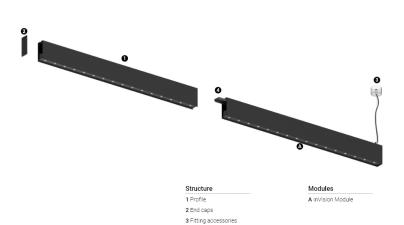

## O/M



4 Profile coupling

## inVision35 Made-to-measure

27W / 1760lm / 2700K / On/Off / Medium 31° / 1200mm

60938

Design: O/M + Bartenbach GmbH inVision module with housing and perforated cover plate made of aluminium with textured-paint finish.

LED CRI>90 / >50.000h, L80/B10 / 2-step MacAdam Power supply included. IP20 | 230Vac | 50/60Hz



| ● 2700K    | Light Source | Luminaire |
|------------|--------------|-----------|
| Power      | 27W          | 32,9W     |
| Flux       | 2400lm       | 1760lm    |
| Efficiency | 89Im/W       | 53lm/W    |
| LOR        | -            | 73%       |
| UGR        | -            | <10       |







## Finishes

O .01 White / RAL 9010

● .02 Black / RAL 9005

Choose the length and layout of the system exactly as you want it, to model the right lighting