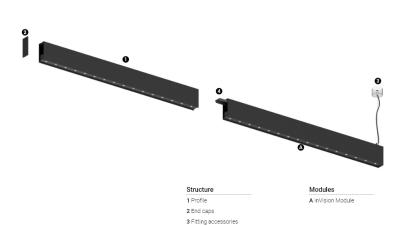

## O/M

4 Profile coupling

## inVision35 Made-to-measure

26W / 1820Im / 2700K / On/Off / Flood 52° / 600mm

60937

Design: O/M + Bartenbach GmbH inVision module with housing and perforated cover plate made of aluminium with textured-paint finish.

## Finishes

O .01 White / RAL 9010 ● .02 Black / RAL 9005

Choose the length and layout of the system exactly as you want it, to model the right lighting functions for different tasks. For further information please contact: support@om-light.com