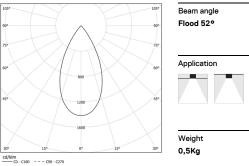

## inVision35 Made-to-measure

26W / 1820Im / 2700K / On/Off / Flood 52° / 600mm

60937

Design: O/M + Bartenbach GmbH inVision module with housing and perforated cover plate made of aluminium with textured-paint finish.