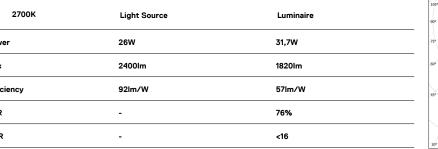

LED CRI>90 / >50.000h, L80/B10 / 2-step MacAdam Power supply included. IP20 | 230Vac | 50/60Hz

| ● 2700K    | Light Source | Luminaire |
|------------|--------------|-----------|
| Power      | 26W          | 31,7W     |
| Flux       | 2400lm       | 1820lm    |
| Efficiency | 92lm/W       | 57lm/W    |
| LOR        | -            | 76%       |
| UGR        | -            | <16       |