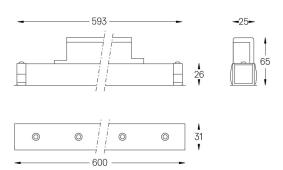

## inVision35 Made-to-measure

26W / 1820Im / 2700K / On/Off / Flood 52° / 600mm

60937

Design: O/M + Bartenbach GmbH inVision module with housing and perforated cover plate made of aluminium with textured-paint finish.

LED CRI>90 / >50.000h, L80/B10 / 2-step MacAdam Power supply included. IP20 | 230Vac | 50/60Hz

| ● 2700K    | Light Source | Luminaire |
|------------|--------------|-----------|
| Power      | 26W          | 31,7W     |
| Flux       | 2400lm       | 1820lm    |
| Efficiency | 92lm/W       | 57lm/W    |
| LOR        | -            | 76%       |
| UGR        | -            | <16       |

mm