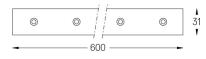

## inVision35 Made-to-measure

14W / 920Im / 2700K / On/Off / Flood 52° / 600mm

60936

Design: O/M + Bartenbach GmbH inVision module with housing and perforated cover plate made of aluminium with textured-paint finish.

2 End caps 3 Fitting accessories

Structure

1 Profile

4 Profile coupling

0

Modules A inVision Module

1 mm

www.om-light.com / mail@om-light.com Rua Maurício Lourenço Oliveira 186, 4405-034 Vila Nova de Gaia, Porto. Portugal. / Apartado 1538 4401-901 Vila Nova de Gaia, Porto Portugal / tel. +351 223 710 419