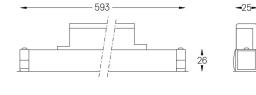

## inVision35 Made-to-measure

14W / 920Im / 2700K / On/Off / Flood 52° / 600mm

60936

Design: O/M + Bartenbach GmbH inVision module with housing and perforated cover plate made of aluminium with textured-paint finish.

2 End caps 3 Fitting accessories

Structure

1 Profile

4 Profile coupling

0

Modules A inVision Module

1 mm

www.om-light.com / mail@om-light.com Rua Maurício Lourenço Oliveira 186, 4405-034 Vila Nova de Gaia, Porto. Portugal. / Apartado 1538 4401-901 Vila Nova de Gaia, Porto Portugal / tel. +351 223 710 419