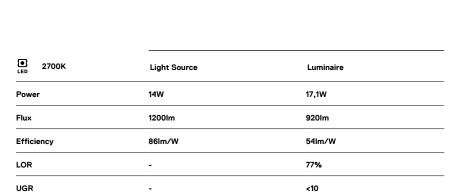

## inVision35 Made-to-measure

14W / 920Im / 2700K / On/Off / Flood 52° / 600mm

60936

Design: O/M + Bartenbach GmbH inVision module with housing and perforated cover plate made of aluminium with textured-paint finish.

LED CRI>90 / >50.000h, L80/B10 / 2-step MacAdam Power supply included. IP20 | 230Vac | 50/60Hz

) ((

0

3

Finishes

O .01 White / RAL 9010 • .02 Black / RAL 9005

Choose the length and layout of the system exactly as you want it, to model the right lighting functions for different tasks. For further information please contact: support@om-light.com