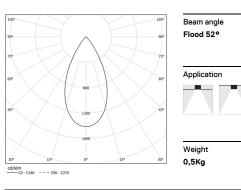

## inVision35 Made-to-measure

14W / 920Im / 2700K / On/Off / Flood 52° / 600mm

60936

Design: O/M + Bartenbach GmbH inVision module with housing and perforated cover plate made of aluminium with textured-paint finish.