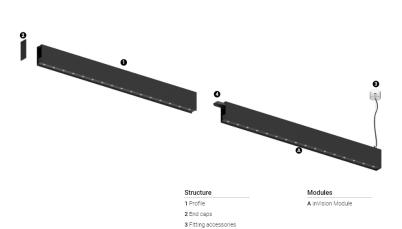

## O/M

4 Profile coupling

## inVision35 Made-to-measure

26W / 1740Im / 2700K / On/Off / Medium 31° / 600mm

60935

Design: O/M + Bartenbach GmbH inVision module with housing and perforated cover plate made of aluminium with textured-paint finish.