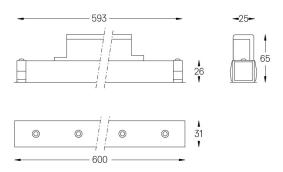

## inVision35 Made-to-measure

26W / 1740Im / 2700K / On/Off / Medium 31° / 600mm

60935

Design: O/M + Bartenbach GmbH inVision module with housing and perforated cover plate made of aluminium with textured-paint finish.

mm