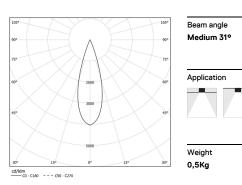

## inVision35 Made-to-measure

26W / 1740Im / 2700K / On/Off / Medium 31° / 600mm

60935

Design: O/M + Bartenbach GmbH inVision module with housing and perforated cover plate made of aluminium with textured-paint finish.

LED CRI>90 / >50.000h, L80/B10 / 2-step MacAdam Power supply included. IP20 | 230Vac | 50/60Hz

| 2700K      | Light Source | Luminaire |
|------------|--------------|-----------|
| Power      | 26W          | 31,7W     |
| Flux       | 2400lm       | 1740lm    |
| Efficiency | 92lm/W       | 55lm/W    |
| LOR        | -            | 73%       |
| UGR        | -            | <13       |