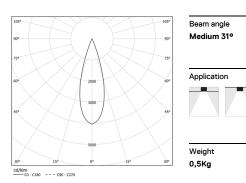

## inVision35 Made-to-measure

14W / 880Im / 2700K / On/Off / Medium 31° / 600mm

60934

Design: O/M + Bartenbach GmbH inVision module with housing and perforated cover plate made of aluminium with textured-paint finish.

LED CRI>90 / >50.000h, L80/B10 / 2-step MacAdam Power supply included. IP20 | 230Vac | 50/60Hz

| 2700K      | Light Source | Luminaire |
|------------|--------------|-----------|
| Power      | 14W          | 17,1W     |
| Flux       | 1200lm       | 880lm     |
| Efficiency | 86lm/W       | 51lm/W    |
| LOR        | -            | 73%       |
| UGR        | -            | <10       |