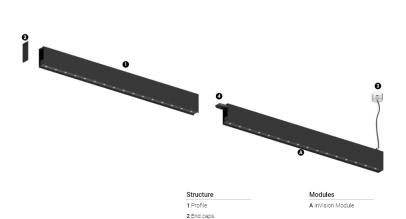

## O/M

3 Fitting accessories 4 Profile coupling

## inVision35 Made-to-measure

14W / 880Im / 2700K / On/Off / Medium 31° / 600mm

60934

Design: O/M + Bartenbach GmbH inVision module with housing and perforated cover plate made of aluminium with textured-paint finish.