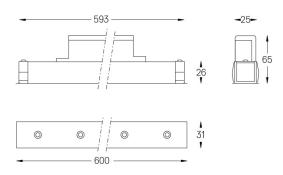

## O/M



3 Fitting accessories 4 Profile coupling

## inVision35 Made-to-measure

14W / 880Im / 2700K / On/Off / Medium 31° / 600mm

60934

Design: O/M + Bartenbach GmbH inVision module with housing and perforated cover plate made of aluminium with textured-paint finish.

LED CRI>90 / >50.000h, L80/B10 / 2-step MacAdam Power supply included. IP20 | 230Vac | 50/60Hz



| 2700K      | Light Source | Luminaire |
|------------|--------------|-----------|
| Power      | 14W          | 17,1W     |
| Flux       | 1200lm       | 880lm     |
| Efficiency | 86lm/W       | 51lm/W    |
| LOR        | -            | 73%       |
| UGR        | -            | <10       |



mm



## Finishes

O .01 White / RAL 9010 ● .02 Black / RAL 9005

Choose the length and layout of the system exactly as you want it, to model the right lighting functions for different tasks. For further information please contact: support@om-light.com