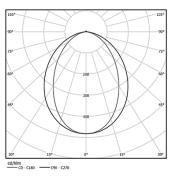

| 1000K      | Light Source | Luminaire |
|------------|--------------|-----------|
| Power      | 41W          | 48,2W     |
| Flux       | 7800lm       | 3960lm    |
| Efficiency | 190lm/W      | 82lm/W    |
| LOR        | -            | 51%       |
| UGR        | -            | <28       |

Beam angle Diffuse

Application

Weight 0,6Kg