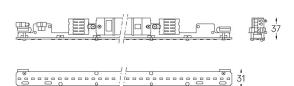

## **U35** Made-to-measure

41W / 3960lm / 4000K / DALI / Diffuse / 1679mm

60933

Design: O/M

LED light source with good colour consistency and long operation lifespan.

LED CRI>80 / >50.000h, L80/B10 / 3-step MacAdam Power supply included. IP20 | 230Vac | 50/60Hz

Beam angle Diffuse

Application

Weight 0,6Kg