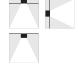

ion lifespan.

LED CRI>80 / >50.000h, L80/B10 / 3-step MacAdam Power supply included. IP20 | 230Vac | 50/60Hz



₩ (€

| 0                     |                       |
|-----------------------|-----------------------|
| Structure             | Diffuser              |
| 1 Profile             | A Polycarbonate frost |
| 2 End caps            | diffuser              |
| 3 Fitting accessories | Light Source          |
| 4 Profile coupling    | B LED Modules         |

| 4000K      | Light Source | Luminaire |
|------------|--------------|-----------|
| Power      | 24W          | 29,3W     |
| Flux       | 4530lm       | 2310lm    |
| Efficiency | 189lm/W      | 79lm/W    |
| LOR        | -            | 51%       |
| UGR        | -            | <25       |



Diffuse Application

Beam angle



Weight 0,6Kg





## 31

## Finishes

For the specific supply of "DALI 2" drivers, please contact: support@om-light.com

Choose the length and layout of the system exactly as you want it, to model the right lighting functions for different tasks. For further information please contact: support@om-light.com

Data according to regulations

2019/2020/EU supplemented by 2021/341 |2019/2015/EU supplemented by 2021/340/EU Energy Consumption Labelling Ordinance. This product contains light sources of efficiency class C Model Identifier 89603217