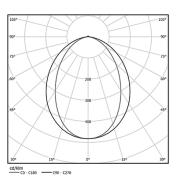

| 4000K      | Light Source | Luminaire |
|------------|--------------|-----------|
| Power      | 24W          | 29,3W     |
| Flux       | 4530lm       | 2310lm    |
| Efficiency | 189lm/W      | 79lm/W    |
| LOR        | -            | 51%       |
| UGR        | -            | <25       |

Diffuse Application

Beam angle

Weight 0,6Kg