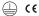

| 1000K      | Light Source | Luminaire |
|------------|--------------|-----------|
| Power      | 34W          | 40W       |
| Flux       | 6500lm       | 3300lm    |
| Efficiency | 191lm/W      | 83lm/W    |
| LOR        | -            | 51%       |
| UGR        | -            | <28       |

Application

Beam angle Diffuse

Weight 0,58Kg