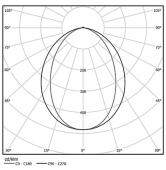

| 0                     |                       |
|-----------------------|-----------------------|
| Structure             | Diffuser              |
| 1 Profile             | A Polycarbonate frost |
| 2 End caps            | diffuser              |
| 3 Fitting accessories | Light Source          |
| 4 Profile coupling    | B LED Modules         |