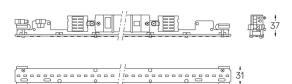

₩ (€

| 0                     |                       |
|-----------------------|-----------------------|
| Structure             | Diffuser              |
| 1 Profile             | A Polycarbonate frost |
| 2 End caps            | diffuser              |
| 3 Fitting accessories | Light Source          |
| 4 Profile coupling    | B LED Modules         |