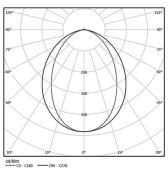

| 1000K      | Light Source | Luminaire |
|------------|--------------|-----------|
| Power      | 20W          | 24,4W     |
| Flux       | 3775lm       | 1925lm    |
| Efficiency | 189lm/W      | 79lm/W    |
| LOR        | -            | 51%       |
| UGR        | -            | <25       |

Application

Beam angle Diffuse

Weight 0,58Kg

mm