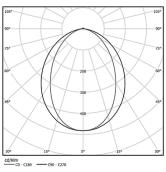

| 1000K      | Light Source | Luminaire |
|------------|--------------|-----------|
| Power      | 27W          | 32,9W     |
| Flux       | 5200lm       | 2640lm    |
| Efficiency | 193lm/W      | 80lm/W    |
| LOR        | -            | 51%       |
| UGR        | -            | <28       |

Application

Beam angle Diffuse

Weight 0,57Kg