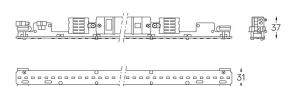

| 0                     |                       |
|-----------------------|-----------------------|
| Structure             | Diffuser              |
| 1 Profile             | A Polycarbonate frost |
| 2 End caps            | diffuser              |
| 3 Fitting accessories | Light Source          |
| 4 Profile coupling    | B LED Modules         |

Application

Beam angle Diffuse

Weight 0,57Kg