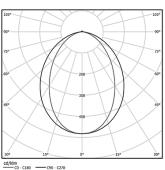

| 4000K      | Light Source | Luminaire |
|------------|--------------|-----------|
| Power      | 16W          | 19,5W     |
| Flux       | 3020lm       | 1540lm    |
| Efficiency | 189lm/W      | 79lm/W    |
| LOR        | -            | 51%       |
| UGR        | -            | <25       |

Application

Beam angle Diffuse

Weight 0,57Kg