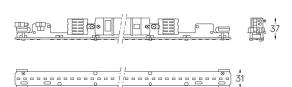

| 0                     |                       |
|-----------------------|-----------------------|
| Structure             | Diffuser              |
| 1 Profile             | A Polycarbonate frost |
| 2 End caps            | diffuser              |
| 3 Fitting accessories | Light Source          |
| 4 Profile coupling    | B LED Modules         |

## mm