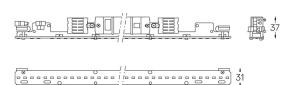

## U35 Made-to-measure

20W / 1980lm / 4000K / DALI / Diffuse / 839mm

60927

Design: O/M

LED light source with good colour consistency and long operation lifespan.

LED CRI>80 / >50.000h, L80/B10 / 3-step MacAdam Power supply included. IP20 | 230Vac | 50/60Hz

Beam angle Diffuse

Application

Weight 0,51Kg

## Finishes

For the specific supply of "DALI 2" drivers, please contact: support@om-light.com

Choose the length and layout of the system exactly as you want it, to model the right lighting functions for different tasks. For further information please contact: support@om-light.com