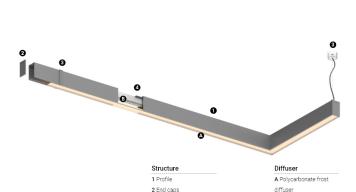

3 Fitting accessories

4 Profile coupling

Light Source

B LED Modules

## U35 Made-to-measure

20W / 1980lm / 4000K / DALI / Diffuse / 839mm

60927

Design: O/M

LED light source with good colour consistency and long operation lifespan.

LED CRI>80 / >50.000h, L80/B10 / 3-step MacAdam Power supply included. IP20 | 230Vac | 50/60Hz



| <b>4000K</b> | Light Source | Luminaire |
|--------------|--------------|-----------|
| Power        | 20W          | 24,4W     |
| Flux         | 3900lm       | 1980lm    |
| Efficiency   | 195lm/W      | 81lm/W    |
| LOR          | -            | 51%       |
| UGR          | -            | <28       |



Beam angle Diffuse

Application



Weight 0,51Kg





## Finishes

For the specific supply of "DALI 2" drivers, please contact: support@om-light.com