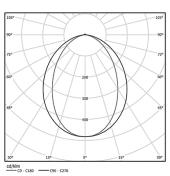

| <b>4000K</b> | Light Source | Luminaire |
|--------------|--------------|-----------|
| Power        | 20W          | 24,4W     |
| Flux         | 3900lm       | 1980lm    |
| Efficiency   | 195lm/W      | 81lm/W    |
| LOR          | -            | 51%       |
| UGR          | -            | <28       |

Beam angle Diffuse

Application

Weight 0,51Kg