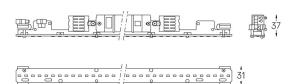

| 0                     |                       |
|-----------------------|-----------------------|
| Structure             | Diffuser              |
| 1 Profile             | A Polycarbonate frost |
| 2 End caps            | diffuser              |
| 3 Fitting accessories | Light Source          |
| 4 Profile coupling    | B LED Modules         |