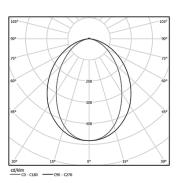

| ● 4000K    | Light Source | Luminaire |
|------------|--------------|-----------|
| Power      | 12W          | 14,6W     |
| Flux       | 2265lm       | 1155lm    |
| Efficiency | 189lm/W      | 79lm/W    |
| LOR        | -            | 51%       |
| UGR        | -            | <25       |

Application

Beam angle Diffuse

Weight 0,51Kg

mm